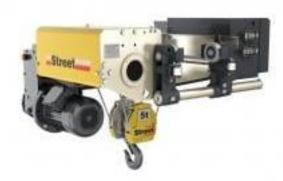

# **COMPONENT ROADMAP**

\*TOP THREE NATIONALLY

CM, Coffing, Yale, Shawbox, Stahl, Unified, Chester, Budgit

Rigging

**Electric Chain Hoists** 

Wire Rope Hoists

\*TOP THREE NATIONALLY

Power and Motion Control Systems

\*TOP THREE NATIONALLY

Hoists

**Enclosed Track Rail** 

Patented Track Rail

Jib Cranes

**Fall Protection** 

\*TOP THREE NATIONALLY

**Electric Chain Hoists** 

Wire Rope Hoists

**Hoist and Crane Components** 