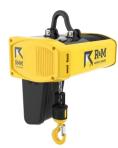

# **COMPONENT ROADMAP**

\*TOP THREE NATIONALLY

CM, Coffing, Yale, Shawbox, Stahl, Unified, Chester, Budgit

Rigging

**Electric Chain Hoists** 

Wire Rope Hoists

\*TOP THREE NATIONALLY

Power and Motion Control Systems

# **OUR INVENTORY**

Over \$4 million of inventory of new units and replacement parts

Pendants, Cables, and Festooning:

Wire Ropes:

**Electric Chain Hoists:** 