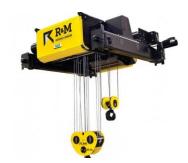

# **COMPONENT ROADMAP**

\*TOP THREE NATIONALLY

CM, Coffing, Yale, Shawbox, Stahl, Unified, Chester, Budgit

Rigging

**Electric Chain Hoists** 

Wire Rope Hoists

\*TOP THREE NATIONALLY

Power and Motion Control Systems

## Wire Rope Hoists: