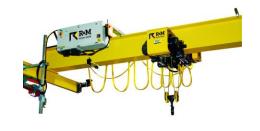

# **COMPONENT ROADMAP**

\*TOP THREE NATIONALLY

CM, Coffing, Yale, Shawbox, Stahl, Unified, Chester, Budgit

Rigging

**Electric Chain Hoists** 

Wire Rope Hoists

\*TOP THREE NATIONALLY

Power and Motion Control Systems

Wire Rope Hoists

**Hoist and Crane Components** 